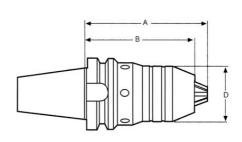

## **DRILL CHUCK HOLDER/SPH**

| Description/Code No. | Туре           | Capacity |         | A   | D mm | D mm | NI W. (lea) |
|----------------------|----------------|----------|---------|-----|------|------|-------------|
|                      |                | mm       | inch    | Amm | B mm | D mm | N.W. (kg)   |
| 203008               | BT30-SPH08-80  | 0-8      | 0-5/16  | 92  | 83   | 38   | 0.9         |
| 203013               | BT30-SPH13-100 | 0-13     | 0-1/2   | 115 | 102  | 50   | 1.6         |
| 204008               | BT40-SPH08-85  | 0-8      | 0-5/16  | 96  | 87   | 38   | 1.5         |
| 204013               | BT40-SPH13-105 | 0-13     | 0-1/2   | 115 | 102  | 50   | 2.1         |
| 204016               | BT40-SPH16-110 | 3-16     | 1/8-5/8 | 122 | 109  | 57   | 2.5         |
| 205013               | BT50-SPH13-115 | 0-13     | 0-1/2   | 127 | 115  | 50   | 4.7         |
| 205016               | BT50-SPH16-120 | 3-16     | 1/8-5/8 | 133 | 120  | 57   | 5.3         |