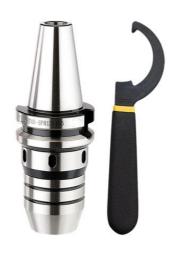

## **DRILL CHUCK HOLDER/SPH**

| Description/Code No. | Туре           | Capacity |         | A   | D mm | D mm | NI W. (lea) |
|----------------------|----------------|----------|---------|-----|------|------|-------------|
|                      |                | mm       | inch    | Amm | B mm | D mm | N.W. (kg)   |
| 203008               | BT30-SPH08-80  | 0-8      | 0-5/16  | 92  | 83   | 38   | 0.9         |
| 203013               | BT30-SPH13-100 | 0-13     | 0-1/2   | 115 | 102  | 50   | 1.6         |
| 204008               | BT40-SPH08-85  | 0-8      | 0-5/16  | 96  | 87   | 38   | 1.5         |
| 204013               | BT40-SPH13-105 | 0-13     | 0-1/2   | 115 | 102  | 50   | 2.1         |
| 204016               | BT40-SPH16-110 | 3-16     | 1/8-5/8 | 122 | 109  | 57   | 2.5         |
| 205013               | BT50-SPH13-115 | 0-13     | 0-1/2   | 127 | 115  | 50   | 4.7         |
| 205016               | BT50-SPH16-120 | 3-16     | 1/8-5/8 | 133 | 120  | 57   | 5.3         |

Max torque can be up to 600 kgf-cm.

The drill will not be dropped out when the main spindle of machine stops instantly. The rotation speed can be up to 6000 RPM.